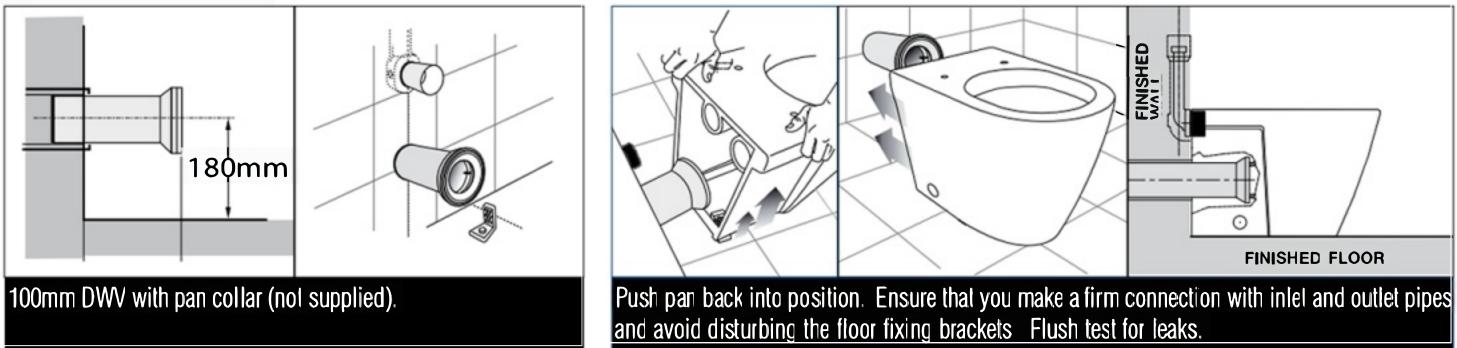

## **INSTALLATION INSTRUCTIONS**

Note: All measurements for roughing in should be taken from the finished wall/floor.

S-Trap Installation

**NOTE**: This is a set out of 100–180mm

finished floor and fix bracket into position as per diagram above

#### P-Trap Installation