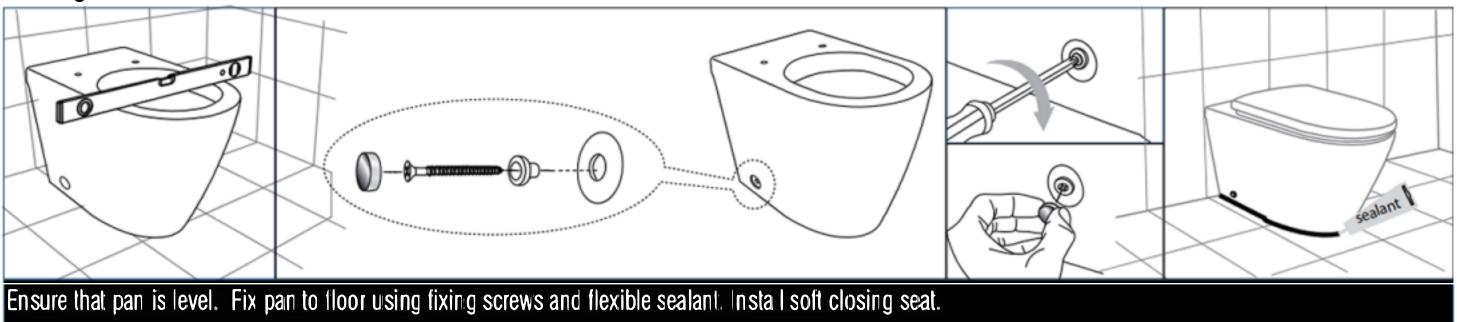

to ensure no damages have occurred while in shipping.

- · Observe all plumbing and building codes in accordance with your state and local requirements.
- · Additional floor and wall preparations may be necessary to avoid damage to the product.

**General Recommendations:** Read installation and maintenance instructions thoroughly before installing the toilet Be sure to use proper tools and always wear proper personal safety accessories for your protection.

#### **Back-To-Wall Pan**

## **INSTALLATION INSTRUCTIONS**

Note: All measurements for roughing in should be taken from the finished wall/floor.



S-Trap Installation

**NOTE**: This is a set out of 100–180mm



finished floor and fix bracket into position as per diagram above



#### P-Trap Installation



#### Fixing Pan to Floor



#### Pan Seat Cover

### **INSTALLATION INSTRUCTIONS**





# Adjust and Cover Hinges · Be sure the hinge is all the way forward for proper

seat fitting. Place the covers onto the hinges.