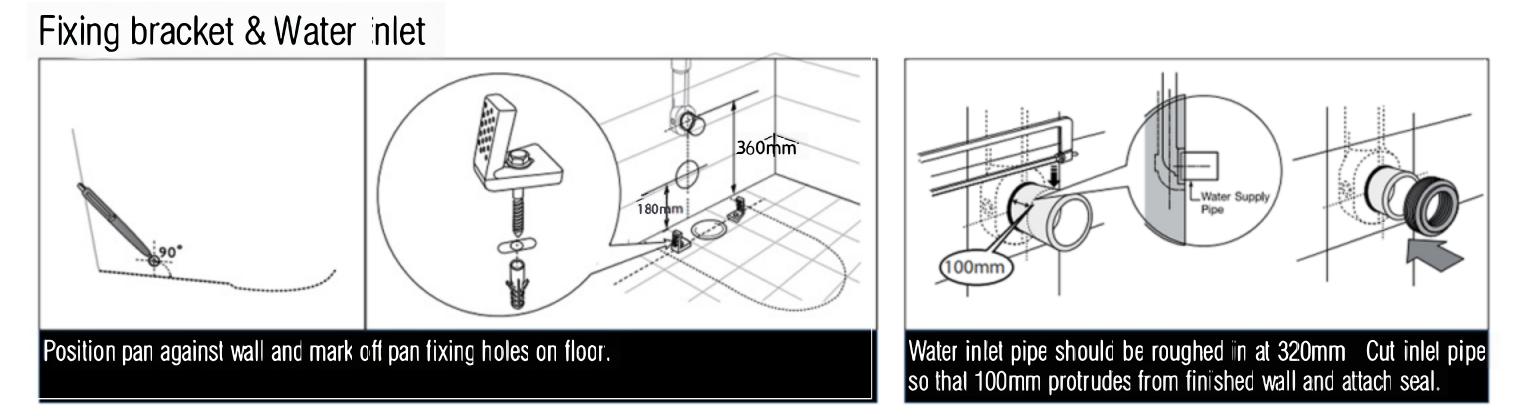

#### **Back-To-Wall Pan**

## **INSTALLATION INSTRUCTIONS**

Note: All measurements for roughing in should be taken from the finished wall/floor.

S-Trap Installation

**NOTE**: This is a set out of 100–180mm

finished floor and fix bracket into position as per diagram above