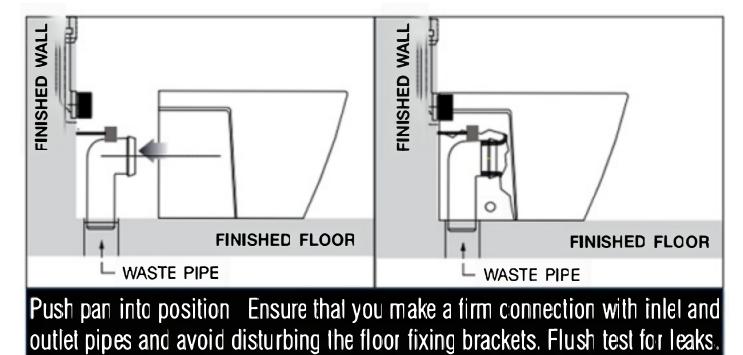

**





## **Prior to Installation:**

· Inspect toilet to ensure no damages have occurred while in shipping.

- · Observe all plumbing and building codes in accordance with your state and local requirements.
- · Additional floor and wall preparations may be necessary to avoid damage to the product.

**General Recommendations:** Read installation and maintenance instructions thoroughly before installing the toilet Be sure to use proper tools and always wear proper personal safety accessories for your protection.

#### **Back-To-Wall Pan**

## **INSTALLATION INSTRUCTIONS**

Note: All measurements for roughing in should be taken from the finished wall/floor.



S-Trap Installation

**NOTE**: This is a set out of 100–180mm



finished floor and fix bracket into position as per diagram above



#### P-Trap Installation



#### Fixing Pan to Floor



#### Pan Seat Cover

### **INSTALLATION INSTRUCTIONS**





# Adjust and Cover Hinges · Be sure the hinge is all the way forward for proper

seat fitting. Place the covers onto the hinges.