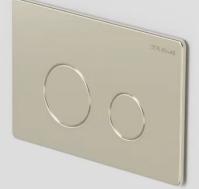

#### **Specifications & Data**

| Code          | Java-3178                                                                                                                                                                                      | Water Consumption | 3.5L Average Flush                           |
|---------------|------------------------------------------------------------------------------------------------------------------------------------------------------------------------------------------------|-------------------|----------------------------------------------|
| Color         | White                                                                                                                                                                                          | Тгар              | Universal<br>S-trap 80-180mm<br>P-trap 180mm |
| Warranty      | 15 Years Warranty on Ceramic Pan,<br>15 Years free replacement of<br>Concealed Inwall Cistern Parts,<br>First 12 Months on Site Support,<br>1 Year Warranty on the Soft<br>closing toilet seat | Seat              | Soft Closing<br>Quick Release                |
| Buttons Color | Chrome, Matte Black, Brushed Nickel<br>Gun Metal, Brushed Gold,Brushed Bronze<br>Matte White                                                                                                   | WELS Rating       | 4 Stars                                      |