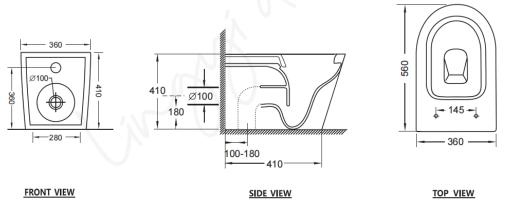

#### JAVA WALL FACED FLOOR PAN

Model: Z3178P



6



C

Da

#### Z-3178P Specification



#### **Specifications & Data**

| Code          | Java-3178                                                                                                                                                                                      | Water Consumption | 3.5L Average Flush                           |
|---------------|------------------------------------------------------------------------------------------------------------------------------------------------------------------------------------------------|-------------------|----------------------------------------------|
| Color         | White                                                                                                                                                                                          |