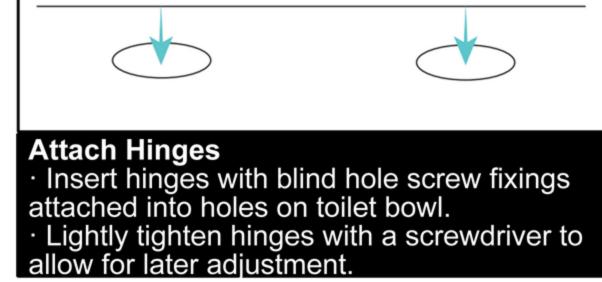

# Adjust and Cover Hinges · Be sure the hinge is all the way forward for proper

seat fitting. Place the covers onto the hinges.