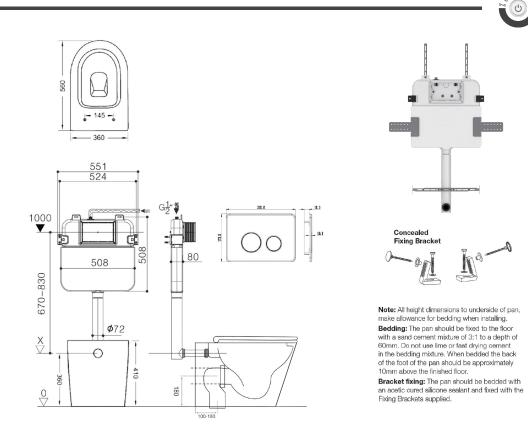

## **INSTALLATION INSTRUCTIONS**

Note: All measurements for roughing in should be taken from the finished wall/floor.

S-Trap Installation

**NOTE**: This is a set out of 100–180mm

finished floor and fix bracket into position as per diagram above

#### P-Trap Installation

#### Fixing Pan to Floor