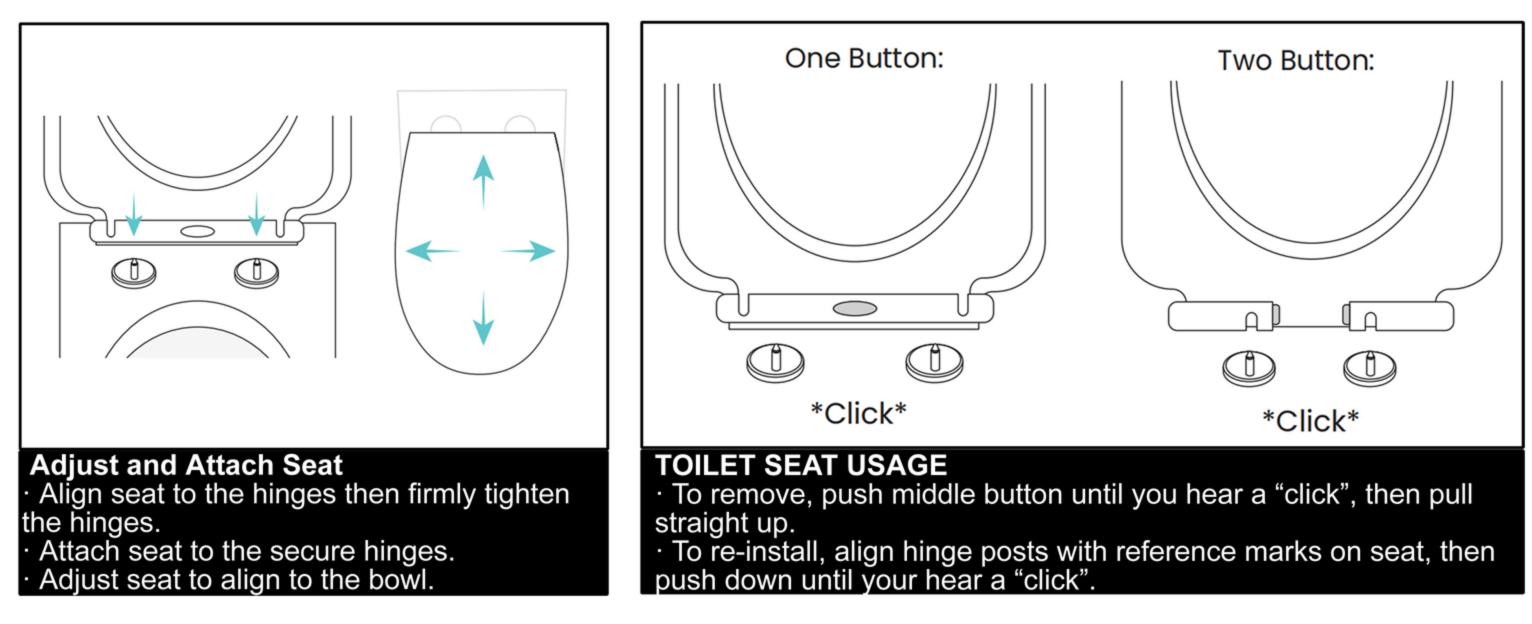

#### Pan Seat Cover

# Adjust and Cover Hinges · Be sure the hinge is all the way forward for proper

seat fitting. Place the covers onto the hinges.