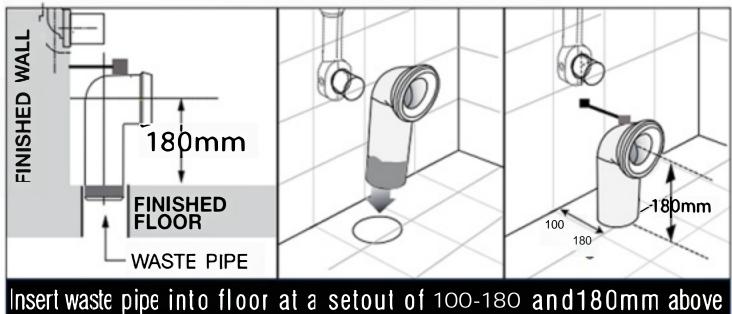

## **INSTALLATION INSTRUCTIONS**

Note: All measurements for roughing in should be taken from the finished wall/floor.

S-Trap Installation

**NOTE**: This is a set out of 100–180mm

finished floor and fix bracket into position as per diagram above

#### P-Trap Installation