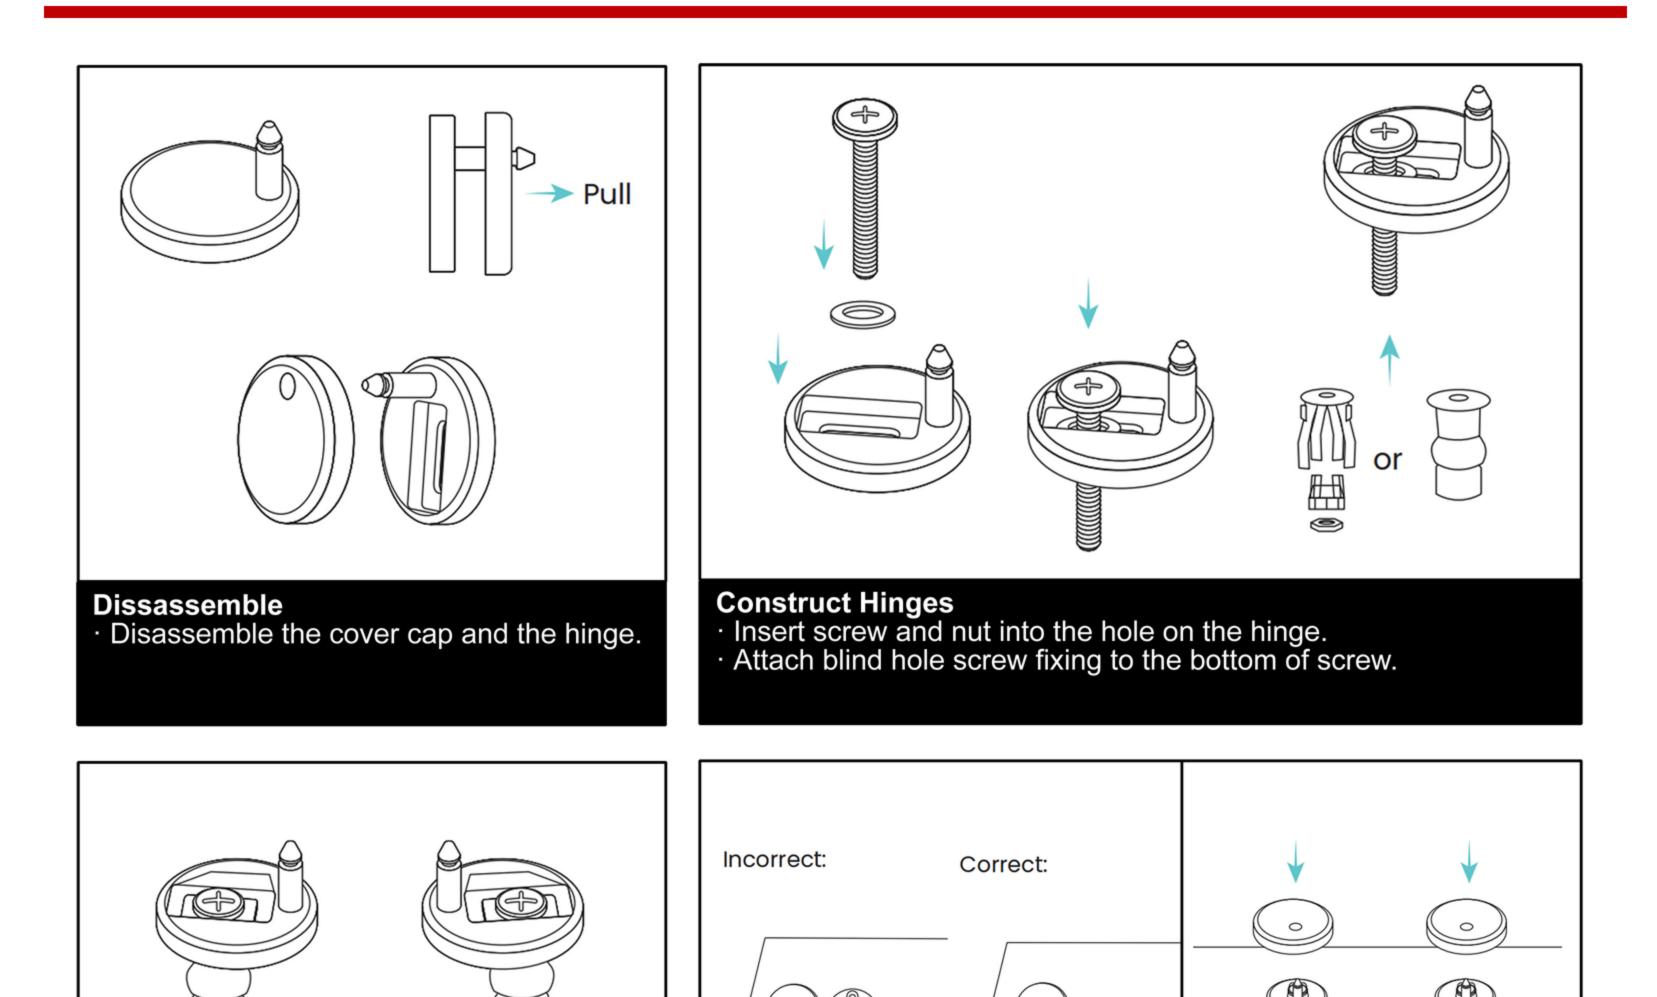

### **INSTALLATION INSTRUCTIONS**

# Adjust and Cover Hinges · Be sure the hinge is all the way forward for proper

seat fitting. Place the covers onto the hinges.